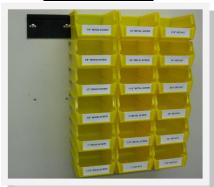

# Wall hanging with #5-600 Wall Hanger (SOLD SEPARATELY)

2) Hang your LocBin™(s) on the 5-600 wall hanger by inserting the back lip of the bin to the top lip of the wall hanger. Enjoy your new LocBin™ wall hang system for years to come!

Use LocBin™ dividers for storing multiple items in a single bin.

3-210 LocBins use 4-210 dividers

3-220 LocBins use 4-220 dividers

3-235 LocBins use 4-235 dividers

3-240 LocBins use 4-240 dividers

5-600 Wall rails replace expensive louvered panels to create a bin storage area on a wall