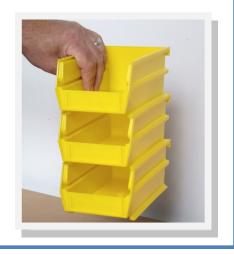

### Interlocking LocBins™:

After de-nesting your bins, you can interlock them by inserting the bottom track of a bin into the top track of another. Bins will lock together. (pictured below)

1) Level and install the 5-600 wall hanger. Ensure that the wall hanger is level and tightly secured to the wall so that LocBins™ will stay put.