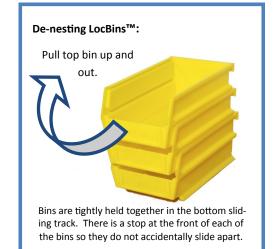

#### Your new LocBins™:

The first thing you will notice is that they are shipped nested together to save space during shipping. Pull/slide them apart and then stack and interlock using the top channel making them ready to stack on a flat surface or hang from the LocBin™ wall rail part #5-600. Like all hanging bins they also will hang on a louvered panel.

## Peace of mind:

Enjoy the unique benefits of LocBin™ as there are no concerns that your bins will fall apart and topple when stacked. No more worries that bins will fall into each other and accidentally spill contents. A stack of the bins can be transported to your work area and set on any flat surface without concern that the bins will separate from one another, fall, or mix your items.