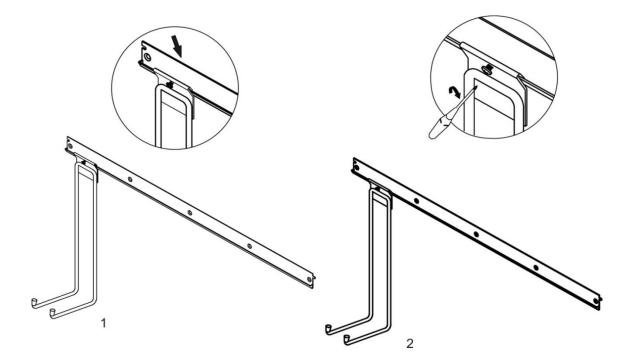

<u>Accessory Installation:</u> (See image below) Loosen pressure screw in top of tool keeper and slide onto lip in Top Track.

INS3525