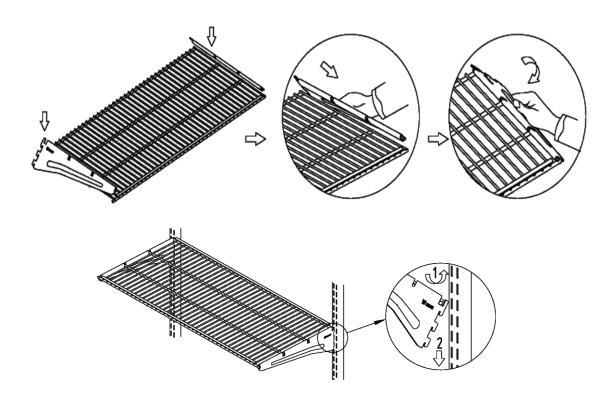

Model 1720 31" Wire Shelf mounts on 2 hang rails spaced 30-3/8" apart measured inside (between) hang rails

(Top Track model 1700 and Hang Rail Model 1701 purchased separately)

Accessory Installation: (see image below) make sure that brackets attach over the top of the wire shelf which has a flat surface. Attach left and right lock-on hanging brackets over each side. Wire shelf should be installed level and in the inside slot positions of each hang rail spaced 30-3/8" apart. If accidental binding occurs use soft rubber mallet to help remove accessory and protect paint. To attach and detach push unit upward into the rail slots and push in or pull out at an angle.