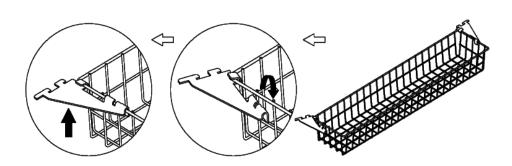

Model 1715 31" Wire basket will mount onto 2 hang rail sections spaced 30-3/8" apart measured inside (between) the hang rails. Top Track Model 1700 and Hang Rail Model 1701 sold separately.)

Accessory Installation: (See image below) Attach left and right lock-on hanging brackets and install into the identical height slots in both hang rails spaced 30-3/8"I.D. Binding can occur if not level. Wire basket will be installed in the inside slot positions of each hang rail. If accidental binding occurs use soft rubber mallet to help remove accessory and protect the surface coating.

Note: Attach back of brackets first, then front

Attach brackets to hang rail at 45° angle as shown in photo below