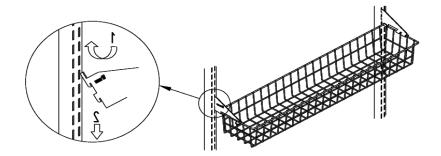

Model 1715 31" Wire basket will mount onto 2 hang rail sections spaced 30-3/8" apart measured inside (between) the hang rails. Top Track Model 1700 and Hang Rail Model 1701 sold separately.)

Accessory Installation: (See image below) Attach left and right lock-on hanging brackets and install into the identical height slots in both hang rails spaced 30-3/8"I.D. Binding can occur if not level. Wire basket will be installed in the inside slot positions of each hang rail. If accidental binding occurs use soft rubber mallet to help remove accessory and protect the surface coating.